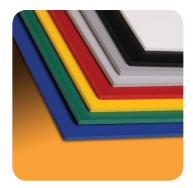

## PRODUCT AVAILABILITY

|        | Gauges                 | Colors                                                                                       | Sizes                                                                     |
|--------|------------------------|----------------------------------------------------------------------------------------------|---------------------------------------------------------------------------|
| е-рvс  | 3mm, 6mm, 10mm, 12.7mm | Bright White<br>Black                                                                        | 48" x 96", 50" x 100", 60" x 120"<br>custom sizes available               |
| Sintra | 1mm, 2mm, 3mm, 6mm     | Bright White Dark Red Black Bright Yellow Gray Dark Green Light Gray Dark Blue Custom Colors | From 1M (39.37") x 96" to<br>2M (79.92") x 120"<br>custom sizes available |