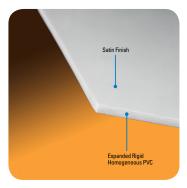

#### **FOAMED PVC FAMILY**

- Sintra® has been the industry's leading PVC board for more than 20+ years. It is comprised of moderately expanded closed-cell polyvinyl chloride (PVC) in a homogenous sheet with a low-gloss matte finish.
- e-pvc™ is a low-density, lighter, and less rigid expanded PVC board.